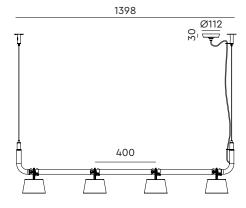

Type Pendant lamp

Environment Indoor

Material Steel & aluminum

Wingnut Solid Brass included

Cord length Max 5000 mm

Weight 8,7 kg

Voltage 220–240 V
Max Watt 60 Watt
Socket E27

Lightsource Lightsource not included

Packaging

Weight 14 kg
Length 160 cm
Width 29 cm
Height 47 cm