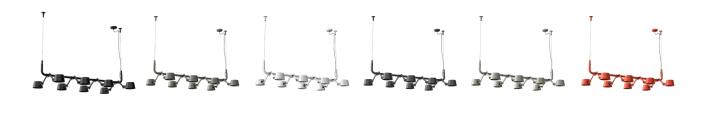

## Article number

| smokey black    | 1171 |
|-----------------|------|
| flux green      | 1104 |
| pure white      | 1121 |
| midnight grey   | 1126 |
| ash grey        | 1125 |
| striking orange | 1123 |
| lightning white | 1122 |
| thunder blue    | 1124 |
| daybreak rose   | 1496 |
| sunny yellow    | 1454 |
| ice blue        | 1647 |