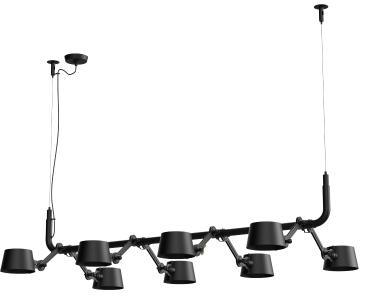

## TONONE

technical specifications

Design by Anton de Groof, 2013

Starting point for the products of Tonone is the passion for traditional mechanics. The first product line that resulted from this fascination is the lamp series 'Bolt'. Key element in this industrial series is the joint construction that can be adjusted with a wingnut-shaped tool. Besides being a functional tool, this wingnut is integrated in the design of the lamp itself as a distinctive visual element. The Bolt collection is available in 29 different models and in 11 colors.

Type Pendant lamp

Environment Indoor

Material Steel & aluminum

Wingnut Solid Brass included

Cord length Max 5000 mm

Weight 8,7 kg

Voltage 220–240 V
Max Watt 60 Watt
Socket E27

Lightsource Lightsource not included