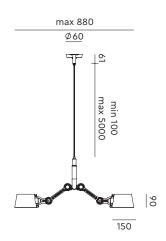

Type Pendant lamp

Environment Indoor

Material Steel & aluminum

Wingnut Solid Brass included

Cord length Max 5000 mm

Weight 8,7 kg

Voltage 220–240 V
Max Watt 60 Watt
Socket E27

Lightsource Lightsource not included