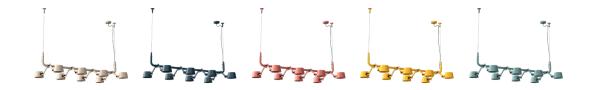

## TONONE

technical specifications

Design by Anton de Groof, 2013

Starting point for the products of Tonone is the passion for traditional mechanics. The first product line that resulted from this fascination is the lamp series 'Bolt'. Key element in this industrial series is the joint construction that can be adjusted with a wingnut-shaped tool. Besides being a functional tool, this wingnut is integrated in the design of the lamp itself as a distinctive visual element. The Bolt collection is available in 29 different models and in 11 colors.

Type Pendant lamp

Environment Indoor

Material Steel & aluminum

Wingnut Solid Brass included

Cord length Max 5000 mm

Weight 8,7 kg

Voltage 220–240 V
Max Watt 60 Watt
Socket E27

Lightsource Lightsource not included

## Article number

| smokey black    | 1171 |
|-----------------|------|
| flux green      | 1104 |
| pure white      | 1121 |
| midnight grey   | 1126 |
| ash grey        | 1125 |
| striking orange | 1123 |
| lightning white | 1122 |
| thunder blue    | 1124 |
| daybreak rose   | 1496 |
| sunny yellow    | 1454 |
| ice blue        | 1647 |